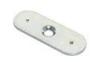

# Support and cover for Push Latch 76,5 and 80 mm

|     | Cod.    | Finishing               |
|-----|---------|-------------------------|
| 100 | 2005123 | Anthracite grey plastic |
| 100 | 2005121 | Grey plastic            |