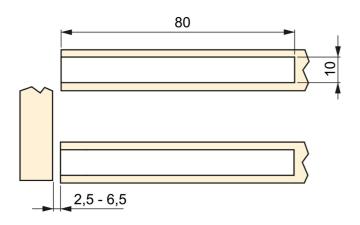

Hinges, stays and latches / Latches and locks / Automatics latches / Push Latch regulated 80 mm

#### **Product data sheet**



# Push Latch regulated 80 mm

**Automatics latches** 

#### **Specifications**

| Latch type      |     | Cod.    | Finishing               |
|-----------------|-----|---------|-------------------------|
| Bumper          | 100 | 1908323 | Anthracite grey plastic |
| Bumper          | 100 | 1908321 | Grey plastic            |
| Magnetic 1,2 kg | 100 | 1908423 | Anthracite grey plastic |
| Magnetic 1,2 kg | 100 | 1908421 | Grey plastic            |

#### Diagram





#### **Assembly**



# **Essential products**

# Support and cover for Push Latch 76,5 and 80 mm



|     | Cod.    | Finishing               |
|-----|---------|-------------------------|
| 100 | 2005123 | Anthracite grey plastic |
| 100 | 2005121 | Grey plastic            |

#### Oval strike for surface



|     | Cod.    | Finishing   |
|-----|---------|-------------|
| 100 | 2030905 | Zinc plated |

# Strike without pin



|     | Cod.    | Finishing   |
|-----|---------|-------------|
| 500 | 9005005 | Zinc plated |

# Strike with pin



|     | Cod.    | Finishing     |
|-----|---------|---------------|
| 500 | 1900107 | Nickel plated |