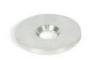

#### Oval strike for surface

|     | Cod.    | Finishing   |
|-----|---------|-------------|
| 100 | 2030905 | Zinc plated |