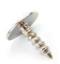

# Strike with pin

|     | Cod.    | Finishing     |
|-----|---------|---------------|
| 500 | 1900107 | Nickel plated |