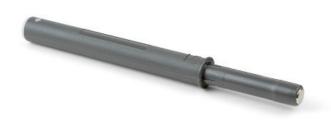

# Push Latch regulated 80 mm

**Automatics latches** 

#### **Specifications**

| Latch type      |     | Cod.    | Finishing               |
|-----------------|-----|---------|-------------------------|
| Bumper          | 100 | 1908323 | Anthracite grey plastic |
| Bumper          | 100 | 1908321 | Grey plastic            |
| Magnetic 1,2 kg | 100 | 1908423 | Anthracite grey plastic |
| Magnetic 1,2 kg | 100 | 1908421 | Grey plastic            |