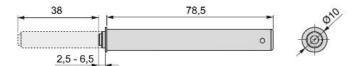

Hinges, stays and latches / Latches and locks / Automatics latches / Push Latch regulated 80 mm

#### **Product data sheet**



# Push Latch regulated 80 mm

**Automatics latches** 

#### **Specifications**

| Latch type      |     | Cod.    | Finishing               |
|-----------------|-----|---------|-------------------------|
| Bumper          | 100 | 1908323 | Anthracite grey plastic |
| Bumper          | 100 | 1908321 | Grey plastic            |
| Magnetic 1,2 kg | 100 | 1908423 | Anthracite grey plastic |
| Magnetic 1,2 kg | 100 | 1908421 | Grey plastic            |

#### Diagram





#### **Assembly**



# **Essential products**

# Support and cover for Push Latch 76,5 and 80 mm



|     | Cod.    | Finishing               |
|-----|---------|-------------------------|
| 100 | 2005123 | Anthracite grey plastic |
| 100 | 2005121 | Grey plastic            |

#### Oval strike for surface



|     | Cod.    | Finishing   |
|-----|---------|-------------|
| 100 | 2030905 | Zinc plated |

# Strike without pin



|     | Cod.    | Finishing   |
|-----|---------|-------------|
| 500 | 9005005 | Zinc plated |

# Strike with pin



|     | Cod.    | Finishing     |
|-----|---------|---------------|
| 500 | 1900107 | Nickel plated |